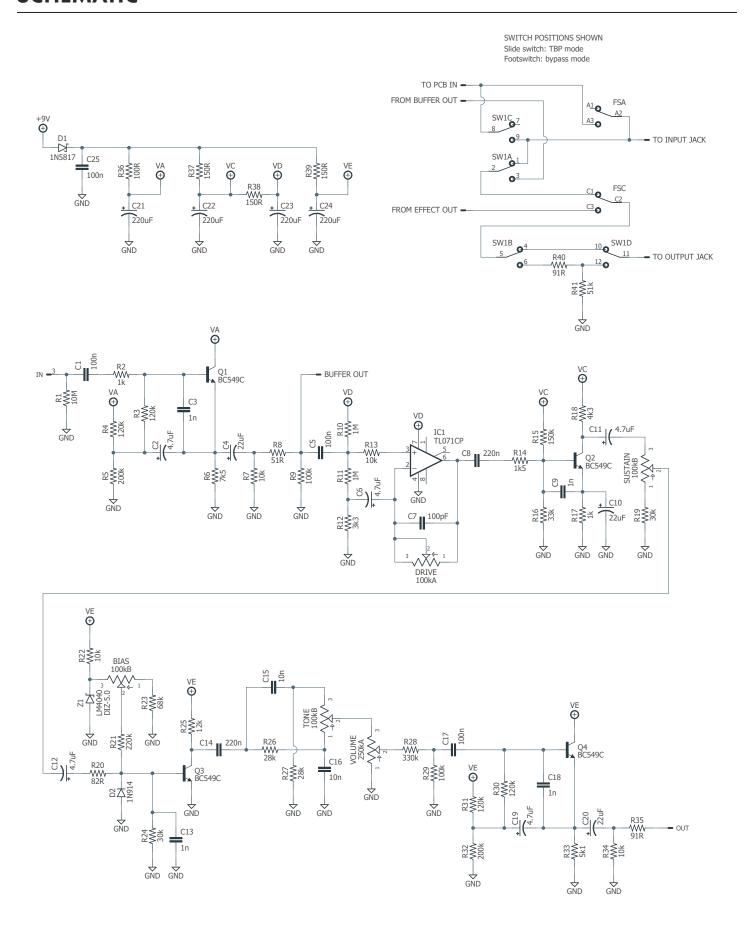

# **USAGE**

The Nysiad has the following controls:

- **Drive** is the amount of clean boost from the op-amp gain stage at the beginning. As it's boosted, it overloads the first transistor stage, creating the initial fuzz tone.
- **Sustain** controls the signal level coming out of the first transistor gain stage, which affects how much the second transistor gain stage is overloaded, adding to the fuzz tone.
- **Bias** sets the bias of the second transistor stage, which sets how much of the signal is amplified. At full clockwise, the bias is normal and full signal is passed. As it's turned down, gating effects and "velcro" artifacts start to appear.
- **Tone** is a basic bass/treble filter identical to the type found in a Big Muff.
- **Volume** is the overall output.

### **Bias control**

When you first complete the Nysiad build, the bias control should be turned all the way up (clockwise). This provides the most "normal" fuzz tone. Drive, Sustain and Tone should be around 12:00.

As you turn down the bias control, the circuit becomes more and more unstable and glitchy, especially at higher Drive and Sustain settings.

### **Drive vs. Sustain**

These controls seem redundant at first glance, but think of them as inter-stage gain controls. Drive is the signal level going into transistor stage 1, and Sustain is the signal level going into transistor stage 2. The first transistor stage overloads differently than the second, so high Drive and low Sustain sounds very different than low Drive and high Sustain.

Generally speaking, the Sustain control has a stronger interaction with the Bias control. For example, with Bias at 12:00 and Sustain toward the bottom half of the rotation, there's a very strong "sag" effect, almost like an over-eager compressor that reduces the gain too much before swelling back to normal. The Drive level has much less of an impact on this effect.

### **Noise**

The noise floor will be amplified a great deal at higher Drive and Sustain levels, so if you have single-coil pickups, you'll have better luck with one of the noise-canceling positions. This is less of an issue as Bias is turned down since there's a noise-gating effect when nothing is being played.

# Z1 zener/reference voltage

Z1 (LM4040DIZ-5.0) is a micropower zener diode in a TO-92 transistor package, intended for highprecision voltage references at low operating currents. Accordingly, the bias resistors (R21-23 and the Bias pot) are a lot larger than you'd expect.

These micropower types are designed to be extremely stable at low currents and they do not need a filter capacitor according to the datasheet. If Z1 was a standard zener diode, it would likely not drop its full 5V voltage and would be noisy or unstable without a filter capacitor.

The LM4040 is the only part that will work properly without circuit modifications. The tolerance grade suffix (A = 0.1%, B = 0.2%, C = 0.5%, or D = 1%) is unimportant, so you can substitute whichever type is easiest to find as long as it's 5.0V. The traced NG-3 used the LM4040DIZ-5.0, which is the cheapest type, but the CIZ has been used in the Cornish OC-1.