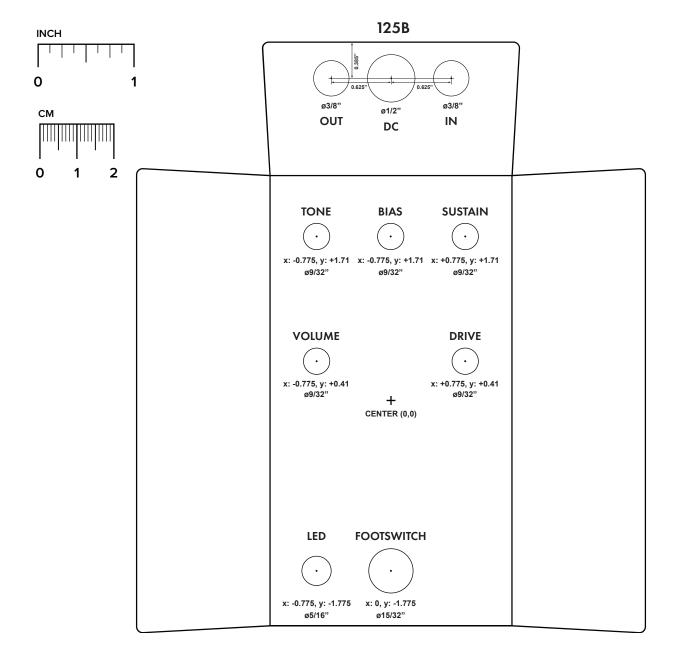

### DRILL TEMPLATE

Cut out this drill template, fold the edges and tape it to the enclosure. Before drilling, it's recommended to first use a center punch for each of the holes to help guide the drill bit.

Ensure that this template is printed at 100% or "Actual Size". You can double-check this by measuring the scale on the printed page.

**Top jack layout** assumes the use of closed-frame jacks like the <u>Switchcraft 111X</u>. Open-frame jacks will not fit in layouts with 5 or more knobs due to the placement of the DC jack.

**LED hole drill size** assumes the use of a <u>5mm LED bezel</u>, available from several parts suppliers. Adjust size accordingly if using something different, such as a 3mm bezel, a plastic bezel, or just a plain LED.

Enclosure is shown without jacks. See next page for jack layout and wiring.