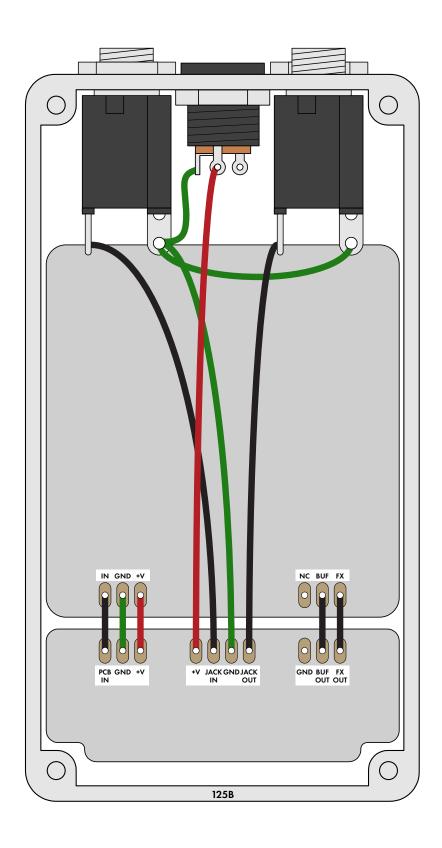

ll template, fold the edges and tape it to the enclosure. Before drilling, it's recommended to first use a center punch for each of the holes to help guide the drill bit.

Ensure that this template is printed at 100% or "Actual Size". You can double-check this by measuring the scale on the printed page.

**Top jack layout** assumes the use of closed-frame jacks like the <u>Switchcraft 111X</u>. Open-frame jacks will not fit in layouts with 5 or more knobs due to the placement of the DC jack.

**LED hole drill size** assumes the use of a <u>5mm LED bezel</u>, available from several parts suppliers. Adjust size accordingly if using something different, such as a 3mm bezel, a plastic bezel, or just a plain LED.



Enclosure is shown without jacks. See next page for jack layout and wiring.





# LICENSE & USAGE

No direct support is offered for these projects beyond the provided documentation. It's assumed that you have at least some experience building pedals before starting one of these. Replacements and refunds cannot be offered unless it can be shown that the circuit or documentation are in error.

All of these circuits have been tested in good faith in their base configurations. However, not all the modifications or variations have necessarily been tested. These are offered only as suggestions based on the experience and opinions of others.

Projects may be used for commercial endeavors in any quantity unless specifically noted. No attribution is necessary, though a link back is always greatly appreciated. The only usage restrictions are that (1) you cannot resell the PCB