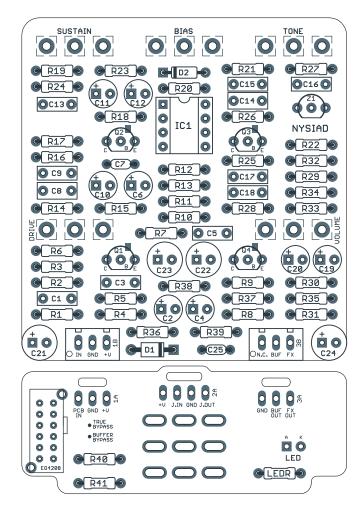

# **PARTS LIST**

This parts list is also available in a spreadsheet format which can be imported directly into Mouser for easy parts ordering. Mouser doesn't carry all the parts (most notably potentiometers) so the second tab lists all the non-Mouser parts as well as sources for each.

# <u>View parts list spreadsheet</u> →

| R1         10M         Metal film resistor, 1/4W           R2         1k         Metal film resistor, 1/4W           R3         120k         Metal film resistor, 1/4W           R4         120k         Metal film resistor, 1/4W           R5         200k         Metal film resistor, 1/4W           R6         7k5         Metal film resistor, 1/4W           R7         10k         Metal film resistor, 1/4W           R8         51R         Metal film resistor, 1/4W           R9         100k         Metal film resistor, 1/4W           R10         1M         Metal film resistor, 1/4W           R11         1M         Metal film resistor, 1/4W           R12         3k3         Metal film resistor, 1/4W           R13         10k         Metal film resistor, 1/4W           R14         1k5         Metal film resistor, 1/4W           R15         150k         Metal film resistor, 1/4W           R16         3k         Metal film resistor, 1/4W           R17         1k         Metal film resistor, 1/4W           R20         82R         Metal film resistor, 1/4W           R21         20k         Metal film resistor, 1/4W           R22         10k         Metal film res | PART | VALUE | TYPE NO                   | DTES |
|-------------------------------------------------------------------------------------------------------------------------------------------------------------------------------------------------------------------------------------------------------------------------------------------------------------------------------------------------------------------------------------------------------------------------------------------------------------------------------------------------------------------------------------------------------------------------------------------------------------------------------------------------------------------------------------------------------------------------------------------------------------------------------------------------------------------------------------------------------------------------------------------------------------------------------------------------------------------------------------------------------------------------------------------------------------------------------------------------------------------------------------------------------------------------------------------------------------------|------|-------|---------------------------|------|
| R3         120k         Metal film resistor, 1/4W           R4         120k         Metal film resistor, 1/4W           R5         200k         Metal film resistor, 1/4W           R6         7k5         Metal film resistor, 1/4W           R7         10k         Metal film resistor, 1/4W           R8         51R         Metal film resistor, 1/4W           R9         100k         Metal film resistor, 1/4W           R10         1M         Metal film resistor, 1/4W           R11         1M         Metal film resistor, 1/4W           R12         3k3         Metal film resistor, 1/4W           R13         10k         Metal film resistor, 1/4W           R14         1k5         Metal film resistor, 1/4W           R15         150k         Metal film resistor, 1/4W           R16         33k         Metal film resistor, 1/4W           R17         1k         Metal film resistor, 1/4W           R18         4k3         Metal film resistor, 1/4W           R20         82R         Metal film resistor, 1/4W           R21         20k         Metal film resistor, 1/4W           R22         10k         Metal film resistor, 1/4W           R24         30k         Metal film | R1   | 10M   | Metal film resistor, 1/4W |      |
| R4       120k       Metal film resistor, 1/4W         R5       200k       Metal film resistor, 1/4W         R6       7k5       Metal film resistor, 1/4W         R7       10k       Metal film resistor, 1/4W         R8       51R       Metal film resistor, 1/4W         R9       100k       Metal film resistor, 1/4W         R10       1M       Metal film resistor, 1/4W         R11       1M       Metal film resistor, 1/4W         R12       3k3       Metal film resistor, 1/4W         R13       10k       Metal film resistor, 1/4W         R14       1k5       Metal film resistor, 1/4W         R15       150k       Metal film resistor, 1/4W         R16       33k       Metal film resistor, 1/4W         R17       1k       Metal film resistor, 1/4W         R18       4k3       Metal film resistor, 1/4W         R19       30k       Metal film resistor, 1/4W         R20       82R       Metal film resistor, 1/4W         R21       220k       Metal film resistor, 1/4W         R22       10k       Metal film resistor, 1/4W         R23       68k       Metal film resistor, 1/4W         R24       30k       Metal film resistor,                                                      | R2   | 1k    | Metal film resistor, 1/4W |      |
| R5         200k         Metal film resistor, 1/4W           R6         7k5         Metal film resistor, 1/4W           R7         10k         Metal film resistor, 1/4W           R8         51R         Metal film resistor, 1/4W           R9         100k         Metal film resistor, 1/4W           R10         1M         Metal film resistor, 1/4W           R11         1M         Metal film resistor, 1/4W           R12         3k3         Metal film resistor, 1/4W           R13         10k         Metal film resistor, 1/4W           R14         1k5         Metal film resistor, 1/4W           R15         150k         Metal film resistor, 1/4W           R16         33k         Metal film resistor, 1/4W           R17         1k         Metal film resistor, 1/4W           R18         4k3         Metal film resistor, 1/4W           R20         82R         Metal film resistor, 1/4W           R21         220k         Metal film resistor, 1/4W           R22         10k         Metal film resistor, 1/4W           R23         68k         Metal film resistor, 1/4W           R25         12k         Metal film resistor, 1/4W           R26         28k         Metal fil | R3   | 120k  | Metal film resistor, 1/4W |      |
| R6         7k5         Metal film resistor, 1/4W           R7         10k         Metal film resistor, 1/4W           R8         51R         Metal film resistor, 1/4W           R9         100k         Metal film resistor, 1/4W           R10         1M         Metal film resistor, 1/4W           R11         1M         Metal film resistor, 1/4W           R12         3k3         Metal film resistor, 1/4W           R13         10k         Metal film resistor, 1/4W           R14         1k5         Metal film resistor, 1/4W           R15         150k         Metal film resistor, 1/4W           R16         33k         Metal film resistor, 1/4W           R17         1k         Metal film resistor, 1/4W           R18         4k3         Metal film resistor, 1/4W           R19         30k         Metal film resistor, 1/4W           R20         82R         Metal film resistor, 1/4W           R21         220k         Metal film resistor, 1/4W           R22         10k         Metal film resistor, 1/4W           R24         30k         Metal film resistor, 1/4W           R25         12k         Metal film resistor, 1/4W           R26         28k         Metal fil | R4   | 120k  | Metal film resistor, 1/4W |      |
| R7       10k       Metal film resistor, 1/4W         R8       51R       Metal film resistor, 1/4W         R9       100k       Metal film resistor, 1/4W         R10       1M       Metal film resistor, 1/4W         R11       1M       Metal film resistor, 1/4W         R12       3k3       Metal film resistor, 1/4W         R13       10k       Metal film resistor, 1/4W         R14       1k5       Metal film resistor, 1/4W         R15       150k       Metal film resistor, 1/4W         R16       33k       Metal film resistor, 1/4W         R17       1k       Metal film resistor, 1/4W         R18       4k3       Metal film resistor, 1/4W         R19       30k       Metal film resistor, 1/4W         R20       82R       Metal film resistor, 1/4W         R21       220k       Metal film resistor, 1/4W         R22       10k       Metal film resistor, 1/4W         R23       68k       Metal film resistor, 1/4W         R24       30k       Metal film resistor, 1/4W         R25       12k       Metal film resistor, 1/4W         R26       28k       Metal film resistor, 1/4W         R29       100k       Metal film resistor                                                     | R5   | 200k  | Metal film resistor, 1/4W |      |
| R8         51R         Metal film resistor, 1/4W           R9         100k         Metal film resistor, 1/4W           R10         1M         Metal film resistor, 1/4W           R11         1M         Metal film resistor, 1/4W           R12         3k3         Metal film resistor, 1/4W           R13         10k         Metal film resistor, 1/4W           R14         1k5         Metal film resistor, 1/4W           R15         150k         Metal film resistor, 1/4W           R16         33k         Metal film resistor, 1/4W           R17         1k         Metal film resistor, 1/4W           R18         4k3         Metal film resistor, 1/4W           R20         82R         Metal film resistor, 1/4W           R21         220k         Metal film resistor, 1/4W           R22         10k         Metal film resistor, 1/4W           R23         68k         Metal film resistor, 1/4W           R24         30k         Metal film resistor, 1/4W           R25         12k         Metal film resistor, 1/4W           R26         28k         Metal film resistor, 1/4W           R27         28k         Metal film resistor, 1/4W           R29         100k         Metal  | R6   | 7k5   | Metal film resistor, 1/4W |      |
| R9         100k         Metal film resistor, 1/4W           R10         1M         Metal film resistor, 1/4W           R11         1M         Metal film resistor, 1/4W           R12         3k3         Metal film resistor, 1/4W           R13         10k         Metal film resistor, 1/4W           R14         1k5         Metal film resistor, 1/4W           R15         150k         Metal film resistor, 1/4W           R16         33k         Metal film resistor, 1/4W           R17         1k         Metal film resistor, 1/4W           R18         4k3         Metal film resistor, 1/4W           R20         82R         Metal film resistor, 1/4W           R21         220k         Metal film resistor, 1/4W           R22         10k         Metal film resistor, 1/4W           R23         68k         Metal film resistor, 1/4W           R24         30k         Metal film resistor, 1/4W           R25         12k         Metal film resistor, 1/4W           R26         28k         Metal film resistor, 1/4W           R27         28k         Metal film resistor, 1/4W           R29         100k         Metal film resistor, 1/4W           R30         120k         Meta | R7   | 10k   | Metal film resistor, 1/4W |      |
| R10         1M         Metal film resistor, 1/4W           R11         1M         Metal film resistor, 1/4W           R12         3k3         Metal film resistor, 1/4W           R13         10k         Metal film resistor, 1/4W           R14         1k5         Metal film resistor, 1/4W           R15         150k         Metal film resistor, 1/4W           R16         33k         Metal film resistor, 1/4W           R17         1k         Metal film resistor, 1/4W           R18         4k3         Metal film resistor, 1/4W           R19         30k         Metal film resistor, 1/4W           R20         82R         Metal film resistor, 1/4W           R21         220k         Metal film resistor, 1/4W           R22         10k         Metal film resistor, 1/4W           R23         68k         Metal film resistor, 1/4W           R24         30k         Metal film resistor, 1/4W           R25         12k         Metal film resistor, 1/4W           R26         28k         Metal film resistor, 1/4W           R27         28k         Metal film resistor, 1/4W           R29         100k         Metal film resistor, 1/4W           R29         100k         Meta | R8   | 51R   | Metal film resistor, 1/4W |      |
| R11       1M       Metal film resistor, 1/4W         R12       3k3       Metal film resistor, 1/4W         R13       10k       Metal film resistor, 1/4W         R14       1k5       Metal film resistor, 1/4W         R15       150k       Metal film resistor, 1/4W         R16       33k       Metal film resistor, 1/4W         R17       1k       Metal film resistor, 1/4W         R18       4k3       Metal film resistor, 1/4W         R19       30k       Metal film resistor, 1/4W         R20       82R       Metal film resistor, 1/4W         R21       220k       Metal film resistor, 1/4W         R22       10k       Metal film resistor, 1/4W         R23       68k       Metal film resistor, 1/4W         R24       30k       Metal film resistor, 1/4W         R25       12k       Metal film resistor, 1/4W         R26       28k       Metal film resistor, 1/4W         R27       28k       Metal film resistor, 1/4W         R29       100k       Metal film resistor, 1/4W         R29       100k       Metal film resistor, 1/4W         R30       120k       Metal film resistor, 1/4W                                                                                                | R9   | 100k  | Metal film resistor, 1/4W |      |
| R12       3k3       Metal film resistor, 1/4W         R13       10k       Metal film resistor, 1/4W         R14       1k5       Metal film resistor, 1/4W         R15       150k       Metal film resistor, 1/4W         R16       33k       Metal film resistor, 1/4W         R17       1k       Metal film resistor, 1/4W         R18       4k3       Metal film resistor, 1/4W         R19       30k       Metal film resistor, 1/4W         R20       82R       Metal film resistor, 1/4W         R21       220k       Metal film resistor, 1/4W         R22       10k       Metal film resistor, 1/4W         R23       68k       Metal film resistor, 1/4W         R24       30k       Metal film resistor, 1/4W         R25       12k       Metal film resistor, 1/4W         R26       28k       Metal film resistor, 1/4W         R27       28k       Metal film resistor, 1/4W         R28       330k       Metal film resistor, 1/4W         R29       100k       Metal film resistor, 1/4W         R30       120k       Metal film resistor, 1/4W         R31       120k       Metal film resistor, 1/4W                                                                                              | R10  | 1M    | Metal film resistor, 1/4W |      |
| R13       10k       Metal film resistor, 1/4W         R14       1k5       Metal film resistor, 1/4W         R15       150k       Metal film resistor, 1/4W         R16       33k       Metal film resistor, 1/4W         R17       1k       Metal film resistor, 1/4W         R18       4k3       Metal film resistor, 1/4W         R19       30k       Metal film resistor, 1/4W         R20       82R       Metal film resistor, 1/4W         R21       220k       Metal film resistor, 1/4W         R22       10k       Metal film resistor, 1/4W         R23       68k       Metal film resistor, 1/4W         R24       30k       Metal film resistor, 1/4W         R25       12k       Metal film resistor, 1/4W         R26       28k       Metal film resistor, 1/4W         R27       28k       Metal film resistor, 1/4W         R28       330k       Metal film resistor, 1/4W         R29       100k       Metal film resistor, 1/4W         R30       120k       Metal film resistor, 1/4W         R31       120k       Metal film resistor, 1/4W                                                                                                                                                    | R11  | 1M    | Metal film resistor, 1/4W |      |
| R14       1k5       Metal film resistor, 1/4W         R15       150k       Metal film resistor, 1/4W         R16       33k       Metal film resistor, 1/4W         R17       1k       Metal film resistor, 1/4W         R18       4k3       Metal film resistor, 1/4W         R19       30k       Metal film resistor, 1/4W         R20       82R       Metal film resistor, 1/4W         R21       220k       Metal film resistor, 1/4W         R22       10k       Metal film resistor, 1/4W         R23       68k       Metal film resistor, 1/4W         R24       30k       Metal film resistor, 1/4W         R25       12k       Metal film resistor, 1/4W         R26       28k       Metal film resistor, 1/4W         R27       28k       Metal film resistor, 1/4W         R28       330k       Metal film resistor, 1/4W         R29       100k       Metal film resistor, 1/4W         R30       120k       Metal film resistor, 1/4W         R31       120k       Metal film resistor, 1/4W                                                                                                                                                                                                          | R12  | 3k3   | Metal film resistor, 1/4W |      |
| R15       150k       Metal film resistor, 1/4W         R16       33k       Metal film resistor, 1/4W         R17       1k       Metal film resistor, 1/4W         R18       4k3       Metal film resistor, 1/4W         R19       30k       Metal film resistor, 1/4W         R20       82R       Metal film resistor, 1/4W         R21       220k       Metal film resistor, 1/4W         R22       10k       Metal film resistor, 1/4W         R23       68k       Metal film resistor, 1/4W         R24       30k       Metal film resistor, 1/4W         R25       12k       Metal film resistor, 1/4W         R26       28k       Metal film resistor, 1/4W         R27       28k       Metal film resistor, 1/4W         R28       330k       Metal film resistor, 1/4W         R29       100k       Metal film resistor, 1/4W         R30       120k       Metal film resistor, 1/4W         R31       120k       Metal film resistor, 1/4W                                                                                                                                                                                                                                                                | R13  | 10k   | Metal film resistor, 1/4W |      |
| R16       33k       Metal film resistor, 1/4W         R17       1k       Metal film resistor, 1/4W         R18       4k3       Metal film resistor, 1/4W         R19       30k       Metal film resistor, 1/4W         R20       82R       Metal film resistor, 1/4W         R21       220k       Metal film resistor, 1/4W         R22       10k       Metal film resistor, 1/4W         R23       68k       Metal film resistor, 1/4W         R24       30k       Metal film resistor, 1/4W         R25       12k       Metal film resistor, 1/4W         R26       28k       Metal film resistor, 1/4W         R27       28k       Metal film resistor, 1/4W         R28       330k       Metal film resistor, 1/4W         R29       100k       Metal film resistor, 1/4W         R30       120k       Metal film resistor, 1/4W         R31       120k       Metal film resistor, 1/4W                                                                                                                                                                                                                                                                                                                       | R14  | 1k5   | Metal film resistor, 1/4W |      |
| R17       1k       Metal film resistor, 1/4W         R18       4k3       Metal film resistor, 1/4W         R19       30k       Metal film resistor, 1/4W         R20       82R       Metal film resistor, 1/4W         R21       220k       Metal film resistor, 1/4W         R22       10k       Metal film resistor, 1/4W         R23       68k       Metal film resistor, 1/4W         R24       30k       Metal film resistor, 1/4W         R25       12k       Metal film resistor, 1/4W         R26       28k       Metal film resistor, 1/4W         R27       28k       Metal film resistor, 1/4W         R28       330k       Metal film resistor, 1/4W         R29       100k       Metal film resistor, 1/4W         R30       120k       Metal film resistor, 1/4W         R31       120k       Metal film resistor, 1/4W                                                                                                                                                                                                                                                                                                                                                                             | R15  | 150k  | Metal film resistor, 1/4W |      |
| R18       4k3       Metal film resistor, 1/4W         R19       30k       Metal film resistor, 1/4W         R20       82R       Metal film resistor, 1/4W         R21       220k       Metal film resistor, 1/4W         R22       10k       Metal film resistor, 1/4W         R23       68k       Metal film resistor, 1/4W         R24       30k       Metal film resistor, 1/4W         R25       12k       Metal film resistor, 1/4W         R26       28k       Metal film resistor, 1/4W         R27       28k       Metal film resistor, 1/4W         R28       330k       Metal film resistor, 1/4W         R29       100k       Metal film resistor, 1/4W         R30       120k       Metal film resistor, 1/4W         R31       120k       Metal film resistor, 1/4W                                                                                                                                                                                                                                                                                                                                                                                                                                  | R16  | 33k   | Metal film resistor, 1/4W |      |
| R19       30k       Metal film resistor, 1/4W         R20       82R       Metal film resistor, 1/4W         R21       220k       Metal film resistor, 1/4W         R22       10k       Metal film resistor, 1/4W         R23       68k       Metal film resistor, 1/4W         R24       30k       Metal film resistor, 1/4W         R25       12k       Metal film resistor, 1/4W         R26       28k       Metal film resistor, 1/4W         R27       28k       Metal film resistor, 1/4W         R28       330k       Metal film resistor, 1/4W         R29       100k       Metal film resistor, 1/4W         R30       120k       Metal film resistor, 1/4W         R31       120k       Metal film resistor, 1/4W                                                                                                                                                                                                                                                                                                                                                                                                                                                                                        | R17  | 1k    | Metal film resistor, 1/4W |      |
| R20       82R       Metal film resistor, 1/4W         R21       220k       Metal film resistor, 1/4W         R22       10k       Metal film resistor, 1/4W         R23       68k       Metal film resistor, 1/4W         R24       30k       Metal film resistor, 1/4W         R25       12k       Metal film resistor, 1/4W         R26       28k       Metal film resistor, 1/4W         R27       28k       Metal film resistor, 1/4W         R28       330k       Metal film resistor, 1/4W         R29       100k       Metal film resistor, 1/4W         R30       120k       Metal film resistor, 1/4W         R31       120k       Metal film resistor, 1/4W                                                                                                                                                                                                                                                                                                                                                                                                                                                                                                                                              | R18  | 4k3   | Metal film resistor, 1/4W |      |
| R21       220k       Metal film resistor, 1/4W         R22       10k       Metal film resistor, 1/4W         R23       68k       Metal film resistor, 1/4W         R24       30k       Metal film resistor, 1/4W         R25       12k       Metal film resistor, 1/4W         R26       28k       Metal film resistor, 1/4W         R27       28k       Metal film resistor, 1/4W         R28       330k       Metal film resistor, 1/4W         R29       100k       Metal film resistor, 1/4W         R30       120k       Metal film resistor, 1/4W         R31       120k       Metal film resistor, 1/4W                                                                                                                                                                                                                                                                                                                                                                                                                                                                                                                                                                                                    | R19  | 30k   | Metal film resistor, 1/4W |      |
| R22       10k       Metal film resistor, 1/4W         R23       68k       Metal film resistor, 1/4W         R24       30k       Metal film resistor, 1/4W         R25       12k       Metal film resistor, 1/4W         R26       28k       Metal film resistor, 1/4W         R27       28k       Metal film resistor, 1/4W         R28       330k       Metal film resistor, 1/4W         R29       100k       Metal film resistor, 1/4W         R30       120k       Metal film resistor, 1/4W         R31       120k       Metal film resistor, 1/4W                                                                                                                                                                                                                                                                                                                                                                                                                                                                                                                                                                                                                                                           | R20  | 82R   | Metal film resistor, 1/4W |      |
| R23       68k       Metal film resistor, 1/4W         R24       30k       Metal film resistor, 1/4W         R25       12k       Metal film resistor, 1/4W         R26       28k       Metal film resistor, 1/4W         R27       28k       Metal film resistor, 1/4W         R28       330k       Metal film resistor, 1/4W         R29       100k       Metal film resistor, 1/4W         R30       120k       Metal film resistor, 1/4W         R31       120k       Metal film resistor, 1/4W                                                                                                                                                                                                                                                                                                                                                                                                                                                                                                                                                                                                                                                                                                                 | R21  | 220k  | Metal film resistor, 1/4W |      |
| R24       30k       Metal film resistor, 1/4W         R25       12k       Metal film resistor, 1/4W         R26       28k       Metal film resistor, 1/4W         R27       28k       Metal film resistor, 1/4W         R28       330k       Metal film resistor, 1/4W         R29       100k       Metal film resistor, 1/4W         R30       120k       Metal film resistor, 1/4W         R31       120k       Metal film resistor, 1/4W                                                                                                                                                                                                                                                                                                                                                                                                                                                                                                                                                                                                                                                                                                                                                                       | R22  | 10k   | Metal film resistor, 1/4W |      |
| R25       12k       Metal film resistor, 1/4W         R26       28k       Metal film resistor, 1/4W         R27       28k       Metal film resistor, 1/4W         R28       330k       Metal film resistor, 1/4W         R29       100k       Metal film resistor, 1/4W         R30       120k       Metal film resistor, 1/4W         R31       120k       Metal film resistor, 1/4W                                                                                                                                                                                                                                                                                                                                                                                                                                                                                                                                                                                                                                                                                                                                                                                                                             | R23  | 68k   | Metal film resistor, 1/4W |      |
| R26       28k       Metal film resistor, 1/4W         R27       28k       Metal film resistor, 1/4W         R28       330k       Metal film resistor, 1/4W         R29       100k       Metal film resistor, 1/4W         R30       120k       Metal film resistor, 1/4W         R31       120k       Metal film resistor, 1/4W                                                                                                                                                                                                                                                                                                                                                                                                                                                                                                                                                                                                                                                                                                                                                                                                                                                                                   | R24  | 30k   | Metal film resistor, 1/4W |      |
| R27       28k       Metal film resistor, 1/4W         R28       330k       Metal film resistor, 1/4W         R29       100k       Metal film resistor, 1/4W         R30       120k       Metal film resistor, 1/4W         R31       120k       Metal film resistor, 1/4W                                                                                                                                                                                                                                                                                                                                                                                                                                                                                                                                                                                                                                                                                                                                                                                                                                                                                                                                         | R25  | 12k   | Metal film resistor, 1/4W |      |
| R28         330k         Metal film resistor, 1/4W           R29         100k         Metal film resistor, 1/4W           R30         120k         Metal film resistor, 1/4W           R31         120k         Metal film resistor, 1/4W                                                                                                                                                                                                                                                                                                                                                                                                                                                                                                                                                                                                                                                                                                                                                                                                                                                                                                                                                                         | R26  | 28k   | Metal film resistor, 1/4W |      |
| R29 100k Metal film resistor, 1/4W R30 120k Metal film resistor, 1/4W R31 120k Metal film resistor, 1/4W                                                                                                                                                                                                                                                                                                                                                                                                                                                                                                                                                                                                                                                                                                                                                                                                                                                                                                                                                                                                                                                                                                          | R27  | 28k   | Metal film resistor, 1/4W |      |
| R30 120k Metal film resistor, 1/4W R31 120k Metal film resistor, 1/4W                                                                                                                                                                                                                                                                                                                                                                                                                                                                                                                                                                                                                                                                                                                                                                                                                                                                                                                                                                                                                                                                                                                                             | R28  | 330k  | Metal film resistor, 1/4W |      |
| R31 120k Metal film resistor, 1/4W                                                                                                                                                                                                                                                                                                                                                                                                                                                                                                                                                                                                                                                                                                                                                                                                                                                                                                                                                                                                                                                                                                                                                                                | R29  | 100k  | Metal film resistor, 1/4W |      |
| ·                                                                                                                                                                                                                                                                                                                                                                                                                                                                                                                                                                                                                                                                                                                                                                                                                                                                                                                                                                                                                                                                                                                                                                                                                 | R30  | 120k  | Metal film resistor, 1/4W |      |
| R32 200k Metal film resistor, 1/4W                                                                                                                                                                                                                                                                                                                                                                                                                                                                                                                                                                                                                                                                                                                                                                                                                                                                                                                                                                                                                                                                                                                                                                                | R31  | 120k  | Metal film resistor, 1/4W |      |
|                                                                                                                                                                                                                                                                                                                                                                                                                                                                                                                                                                                                                                                                                                                                                                                                                                                                                                                                                                                                                                                                                                                                                                                                                   | R32  | 200k  | Metal film resistor, 1/4W |      |

# PARTS LIST, CONT.

| PART | VALUE      | TYPE                          | NOTES                                                                 |
|------|------------|-------------------------------|-----------------------------------------------------------------------|
| R33  | 5k1        | Metal film resistor, 1/4W     |                                                                       |
| R34  | 10k        | Metal film resistor, 1/4W     |                                                                       |
| R35  | 91R        | Metal film resistor, 1/4W     |                                                                       |
| R36  | 100R       | Metal film resistor, 1/4W     |                                                                       |
| R37  | 150R       | Metal film resistor, 1/4W     |                                                                       |
| R38  | 150R       | Metal film resistor, 1/4W     |                                                                       |
| R39  | 150R       | Metal film resistor, 1/4W     |                                                                       |
| R40  | 91R        | Metal film resistor, 1/4W     |                                                                       |
| R41  | 51k        | Metal film resistor, 1/4W     |                                                                       |
| LEDR | 10k        | Metal film resistor, 1/4W     | LED current-limiting resistor. Adjust value to change LED brightness. |
| C1   | 100n       | Film capacitor, 7.2 x 2.5mm   |                                                                       |
| C2   | 4.7uF      | Electrolytic capacitor, 4mm   |                                                                       |
| C3   | 1n         | Film capacitor, 7.2 x 2.5mm   |                                                                       |
| C4   | 22uF       | Electrolytic capacitor, 5mm   |                                                                       |
| C5   | 100n       | Film capacitor, 7.2 x 2.5mm   |                                                                       |
| C6   | 4.7uF      | Electrolytic capacitor, 4mm   |                                                                       |
| C7   | 100pF      | MLCC capacitor, NP0/C0G       |                                                                       |
| C8   | 220n       | Film capacitor, 7.2 x 2.5mm   |                                                                       |
| C9   | 1n         | Film capacitor, 7.2 x 2.5mm   |                                                                       |
| C10  | 22uF       | Electrolytic capacitor, 5mm   |                                                                       |
| C11  | 4.7uF      | Electrolytic capacitor, 4mm   |                                                                       |
| C12  | 4.7uF      | Electrolytic capacitor, 4mm   |                                                                       |
| C13  | <b>1</b> n | Film capacitor, 7.2 x 2.5mm   |                                                                       |
| C14  | 220n       | Film capacitor, 7.2 x 2.5mm   |                                                                       |
| C15  | 10n        | Film capacitor, 7.2 x 2.5mm   |                                                                       |
| C16  | 10n        | Film capacitor, 7.2 x 2.5mm   |                                                                       |
| C17  | 100n       | Film capacitor, 7.2 x 2.5mm   |                                                                       |
| C18  | 1n         | Film capacitor, 7.2 x 2.5mm   |                                                                       |
| C19  | 4.7uF      | Electrolytic capacitor, 4mm   |                                                                       |
| C20  | 22uF       | Electrolytic capacitor, 5mm   |                                                                       |
| C21  | 220uF      | Electrolytic capacitor, 6.3mm | Power supply filter capacitor.                                        |
| C22  | 220uF      | Electrolytic capacitor, 6.3mm | Power supply filter capacitor.                                        |
| C23  | 220uF      | Electrolytic capacitor, 6.3mm | Power supply filter capacitor.                                        |
| C24  | 220uF      | Electrolytic capacitor, 6.3mm | Power supply filter capacitor.                                        |
| C25  | 100n       | MLCC capacitor, X7R           | Power supply filter capacitor.                                        |
| D1   | 1N5817     | Schottky diode, DO-41         |                                                                       |
| D2   | 1N914      | Fast-switching diode, DO-35   |                                                                       |

# PARTS LIST, CONT.

| PART    | VALUE         | ТҮРЕ                             | NOTES                                              |
|---------|---------------|----------------------------------|----------------------------------------------------|
| Q1      | BC549C        | BJT transistor, NPN, TO-92       |                                                    |
| Q2      | BC549C        | BJT transistor, NPN, TO-92       |                                                    |
| Q3      | BC549C        | BJT transistor, NPN, TO-92       |                                                    |
| Q4      | BC549C        | BJT transistor, NPN, TO-92       |                                                    |
| Z1      | LM4040DIZ-5.0 | Zener / voltage reference, TO-92 | Can also use LM4040CIZ-5.0.                        |
| IC1     | TL071         | BJT transistor, NPN, TO-92       |                                                    |
| IC1-S   | DIP-8 socket  | BJT transistor, NPN, TO-92       |                                                    |
| DRIVE   | 100kA         | 16mm right-angle PCB mount pot   |                                                    |
| SUSTAIN | 100kB         | 16mm right-angle PCB mount pot   |                                                    |
| TONE    | 100kB         | 16mm right-angle PCB mount pot   |                                                    |
| BIAS    | 100kB         | 16mm right-angle PCB mount pot   |                                                    |
| VOLUME  | 250kA         | 16mm right-angle PCB mount pot   |                                                    |
| TB-BUF  | 4PDT slide    | Slide switch, 4PDT               | E-Switch EG4208 (4mm lever) or EG4208A (6mm lever) |
| IN      | 1/4" mono     | 1/4" phone jack, closed frame    | Switchcraft 111X or equivalent.                    |
| OUT     | 1/4" mono     | 1/4" phone jack, closed frame    | Switchcraft 111X or equivalent.                    |
| DC      | 2.1mm         | DC jack, 2.1mm panel mount       | Mouser 163-4302-E or equivalent.                   |
| FSW     | 3PDT          | Stomp switch, 3PDT               |                                                    |
| ENC     | 125B          | Enclosure, die-cast aluminum     | Can also use a Hammond 1590N1.                     |